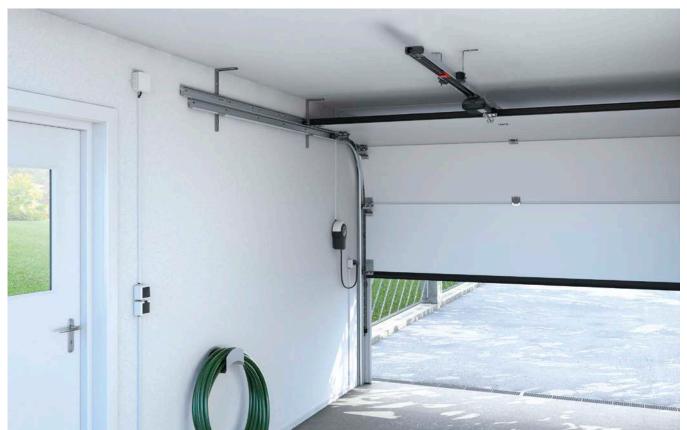

# FLEXIBLE GARAGE DOOR OPERATOR WITH SEPARATE CONTROL UNIT HOUSING

Mounted on the ceiling

Mounted at the front

Mounted at the rear