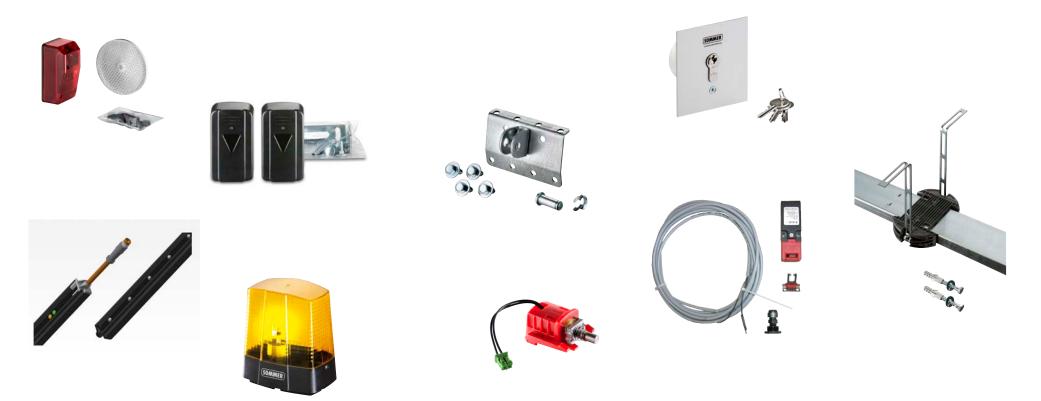

# **SECURITY**

Photo-electric switches
Safety light curtains
Warning light

Accessories