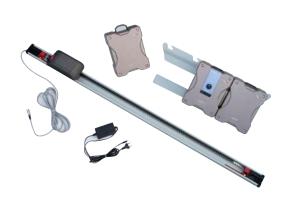

#### THE SMART PARCEL DEPOT IN THE GARAGE

Telecody Courier
handheld transmitter
#\$12829-00001 (black)
#\$12829-00003 (white)
868.95 MHz SOMMER model IP64

One-way photocell #7029V000 (mandatory from a garage partial opening height of 30 cm)

DROP THE PACKAGE

**REMOVE PACKAGE** 

THIS IS HOW EASY IT WORKS AT **DHL**: STORE CODE WITH THE PACKAGE SERVICE. **READY.** 

For more information: https://som4.me/paketablage