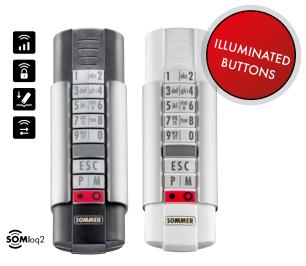

#### THE SMART PARCEL DEPOT IN THE GARAGE

Telecody Courier
handheld transmitter
#\$12829-00001 (black)
#\$12829-00003 (white)
868.95 MHz SOMMER model IP64

One-way photocell #7029V000 (mandatory from a garage partial opening height of 30 cm)