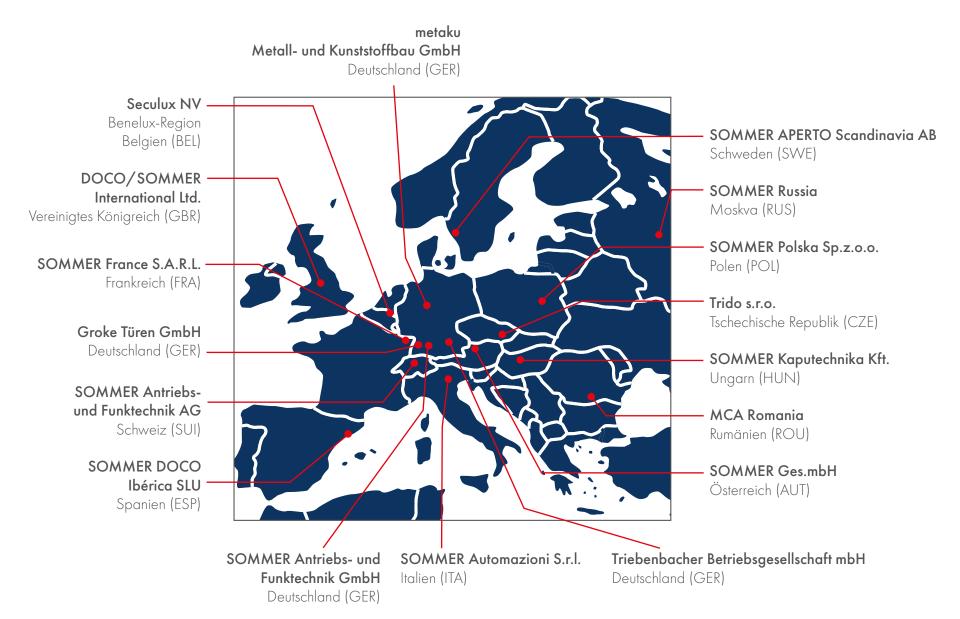

perators

Swing gate operators Sliding gate operators

Parking and blocking systems











Industrial door operators

Roller door control units

Roller shutter and awning operators















Smart Home
Biometric Access Systems



#### THE SMART PARCEL DEPOT IN THE GARAGE



Telecody Courier
handheld transmitter
#\$12829-00001 (black)
#\$12829-00003 (white)
868.95 MHz SOMMER model IP64



One-way photocell #7029V000 (mandatory from a garage partial opening height of 30 cm)







DROP THE PACKAGE



**REMOVE PACKAGE** 

THIS IS HOW EASY IT WORKS AT **DHL**: STORE CODE WITH THE PACKAGE SERVICE. **READY.** 

For more information: https://som4.me/paketablage





# **SECURITY**



Photo-electric switches
Safety light curtains
Warning light

Accessories

#### SUBSIDIARIES IN EUROPE





# SUBSIDIARIES WORLDWIDE





### Groke Türen und Tore GmbH since 1898











**production plant:** Hagenbach, Powder coating, metal processing, high bay warehouse

Your experts for front doors made of aluminium – In 2004, Groke Türen und Tore GmbH became part of the SOMMER Group. Hard to beat when it comes to design, strength, security and durability. All Groke products are of a premium quality that impresses architects, planners and house owners alike.

# Groke Türen und Tore GmbH









Development, production, sales and service –

Made in Karlsruhe, Hagenbach und Brilon









Aluminium front doors

Aluminium front doors with a rotary motor

Separate profile system



With the configurator design tool, Groke gives you the opportunity to preview your dream door on your home in