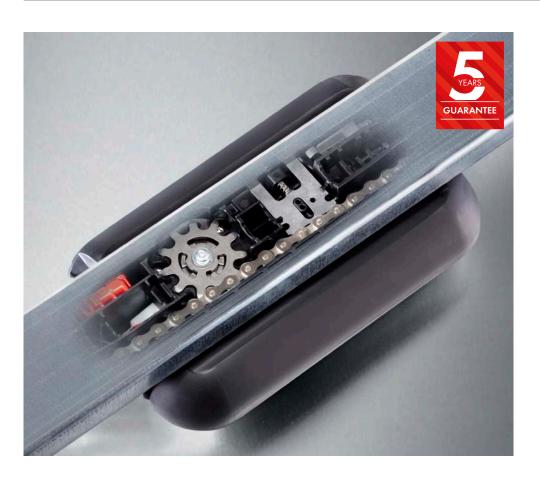

## WHAT MAKES SOMMER SPECIAL

- garage door operators equipped with the travelling motor operator system developed by SOMMER
- motor carriage moves along a tensioned chain; no friction or power loss
- smooth-running and durable
- gentle transmission technology
- maintenance-free
- tested and certified to the latest standards with more than 1800 door-operator combinations
- founding member of BAS.T (Bundesverband Antriebsund Steuerungstechnik)
- friendly and solution-oriented SOMMER service team