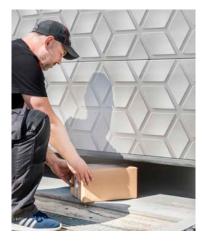

#### THE SMART PARCEL DEPOT IN THE GARAGE

Telecody Courier
handheld transmitter
#\$12829-00001 (black)
#\$12829-00003 (white)
868.95 MHz SOMMER model IP64

One-way photocell #7029V000 (mandatory from a garage partial opening height of 30 cm)

DROP THE PACKAGE

**REMOVE PACKAGE** 

THIS IS HOW EASY IT WORKS AT **DHL**: STORE CODE WITH THE PACKAGE SERVICE. **READY.** 

For more information: https://som4.me/paketablage