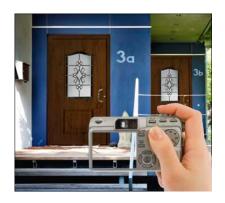

#### THE SMART PARCEL DEPOT IN THE GARAGE

Telecody Courier
handheld transmitter
#\$12829-00001 (black)
#\$12829-00003 (white)
868.95 MHz SOMMER model IP64

One-way photocell #7029V000 (mandatory from a garage partial opening height of 30 cm)