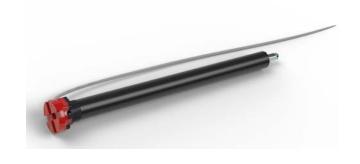

#### THE SMART PARCEL DEPOT IN THE GARAGE

Telecody Courier
handheld transmitter
#\$12829-00001 (black)
#\$12829-00003 (white)
868.95 MHz SOMMER model IP64

One-way photocell #7029V000 (mandatory from a garage partial opening height of 30 cm)