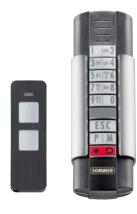

# **SECURITY**

Photo-electric switches
Safety light curtains
Warning light

Accessories