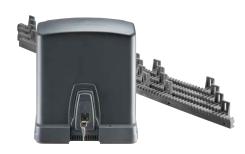

## WHAT MAKES SOMMER SPECIAL

- garage door operators equipped with the travelling motor operator system developed by SOMMER
- motor carriage moves along a tensioned chain; no friction or power loss
- smooth-running and durable
- gentle transmission technology
- maintenance-free
- tested and certified to the latest standards with more than 1800 door-operator combinations
- founding member of BAS.T (Bundesverband Antriebsund Steuerungstechnik)
- friendly and solution-oriented SOMMER service team

# FLEXIBLE GARAGE DOOR OPERATOR WITH SEPARATE CONTROL UNIT HOUSING

Mounted on the ceiling

Mounted at the front

Mounted at the rear