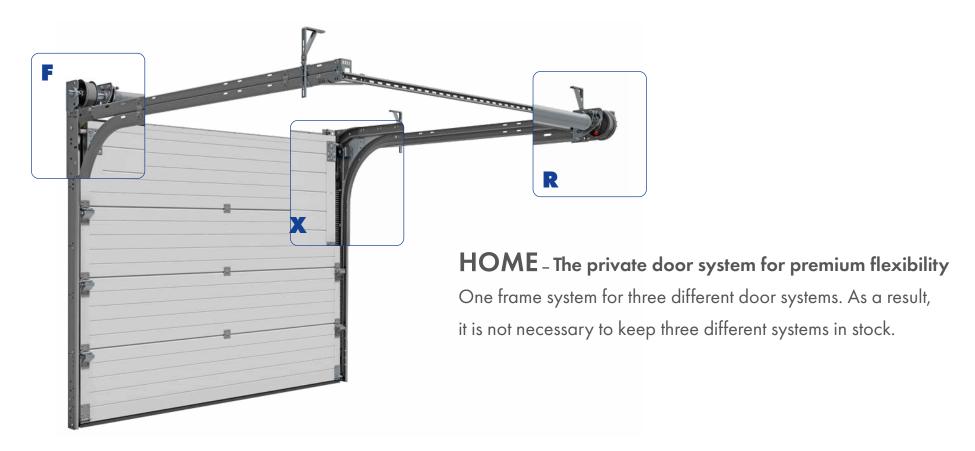

# Doco International B.V.

Development, purchasing, production, sales and service –

Made in Sittard

Aluminium profiles Seals Springs and spring supports **HOME** sectional door system with tension springs **Hoist chains** and accessories **Mounting parts** Stainless steel fittings **Spring buffers** Industrial door set Consoles and bearings

Floor consoles

Private door system with tension springs

(max. door panel weight: 130 kg)

Private door system with front torsion springs

(max. door panel weight: 295 kg)

Private door system with rear torsion springs

(max. door panel weight: 165 kg)