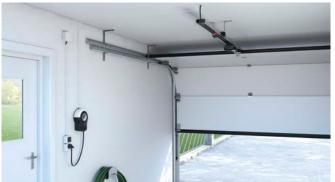

# FLEXIBLE GARAGE DOOR OPERATOR WITH SEPARATE CONTROL UNIT HOUSING

Mounted on the ceiling

Mounted at the front

Mounted at the rear