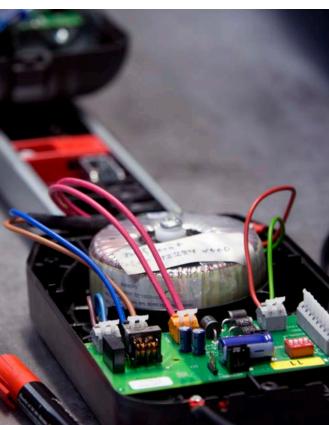

## WHAT MAKES SOMMER SPECIAL

- garage door operators equipped with the travelling motor operator system developed by SOMMER
- motor carriage moves along a tensioned chain; no friction or power loss
- smooth-running and durable
- gentle transmission technology
- maintenance-free
- tested and certified to the latest standards with more than 1800 door-operator combinations
- founding member of BAS.T (Bundesverband Antriebsund Steuerungstechnik)
- friendly and solution-oriented SOMMER service team