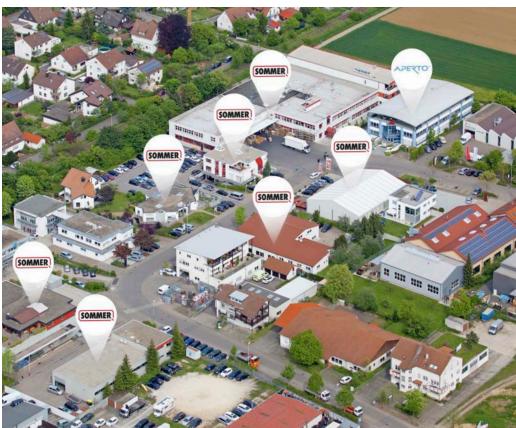

CORPORATE GROUP









QUALITY, SAFETY AND RELIABILITY
SINCE 1980



# TOGETHER, WE ARE STRONG, TOGETHER WE ARE SUCCESSFUL, TOGETHER WE CREATE THE FUTURE.













#### SOMMER Antriebs- und Funktechnik GmbH











Your specialist for operator and radio technology – with innovative technologies and a top-class range of products that is subject to a continuous process of refinement. SOMMER offers operator and radio automation solutions allowing you to open and close garage doors, doors, entrance gates and buildings via remote control. For precision, efficiency and convenience.

## WHAT MAKES SOMMER SPECIAL





- garage door operators equipped with the travelling motor operator system developed by SOMMER
- motor carriage moves along a tensioned chain; no friction or power loss
- smooth-running and durable
- gentle transmission technology
- maintenance-free
- tested and certified to the latest standards with more than 1800 door-operator combinations
- founding member of BAS.T (Bundesverband Antriebsu