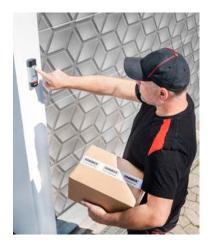

#### THE SMART PARCEL DEPOT IN THE GARAGE

Telecody Courier
handheld transmitter
#\$12829-00001 (black)
#\$12829-00003 (white)
868.95 MHz SOMMER model IP64

One-way photocell #7029V000 (mandatory from a garage partial opening height of 30 cm)

DROP THE PACKAGE

**REMOVE PACKAGE** 

THIS IS HOW EASY IT WORKS AT **DHL**: STORE CODE WITH THE PACKAGE SERVICE. **READY.** 

For more information: https://som4.me/paketablage