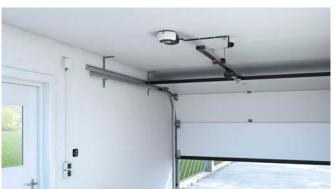

# FLEXIBLE GARAGE DOOR OPERATOR WITH SEPARATE CONTROL UNIT HOUSING

Mounted on the ceiling

Mounted at the front

Mounted at the rear