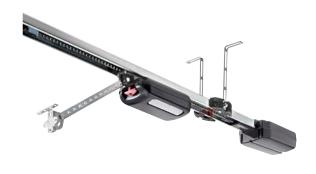

# FLEXIBLE GARAGE DOOR OPERATOR WITH SEPARATE CONTROL UNIT HOUSING

Mounted on the ceiling

Mounted at the front

Mounted at the rear