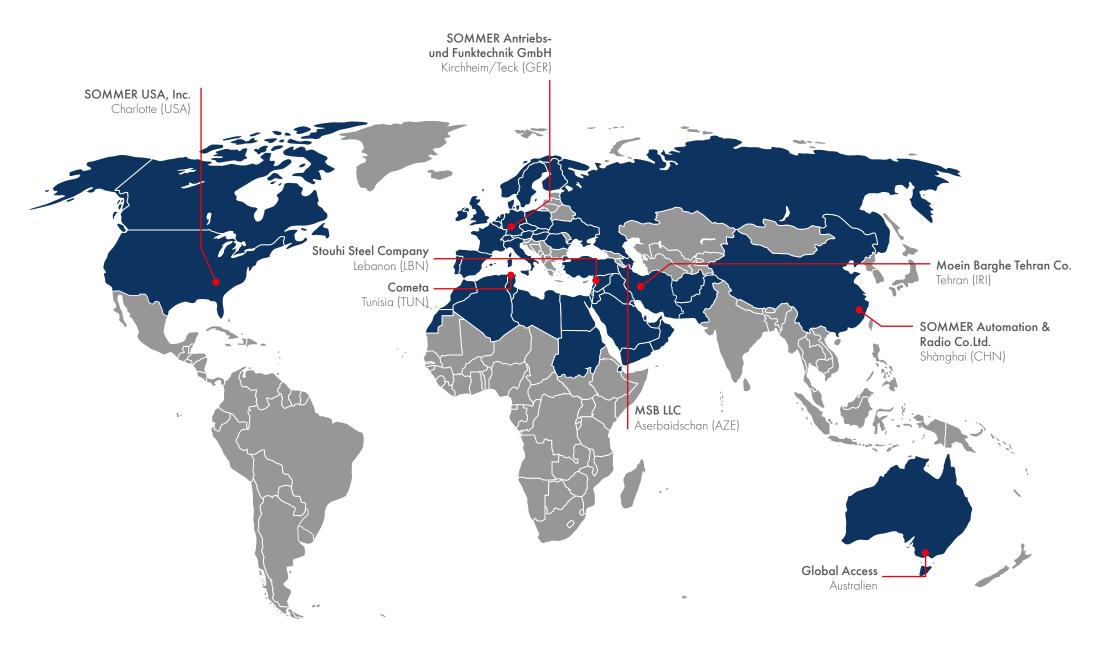

Sliding gate operators

Parking and blocking systems











Industrial door operators

Roller door control units

Roller shutter and awning operators















Smart Home
Biometric Access Systems



#### THE SMART PARCEL DEPOT IN THE GARAGE



Telecody Courier
handheld transmitter
#\$12829-00001 (black)
#\$12829-00003 (white)
868.95 MHz SOMMER model IP64



One-way photocell #7029V000 (mandatory from a garage partial opening height of 30 cm)







DROP THE PACKAGE



**REMOVE PACKAGE** 

THIS IS HOW EASY IT WORKS AT **DHL**: STORE CODE WITH THE PACKAGE SERVICE. **READY.** 

For more information: https://som4.me/paketablage





# **SECURITY**



Photo-electric switches
Safety light curtains
Warning light

Accessories

#### SUBSIDIARIES IN EUROPE





# SUBSIDIARIES WORLDWIDE





### Groke Türen und Tore GmbH since 1898











**production plant:** Hagenbach, Powder coating, metal processing, high bay warehouse

Your experts for front doors made of aluminium – In 2004, Groke Türen und Tore GmbH became part of the SOMMER Group. Hard to beat when it comes to design, strength, security and durability. All Groke products are of a premium quality that impresses architects, planners and house owners alike.

# Groke Türen und Tore GmbH









Development, production, sales and service –

Made in Karlsruhe, Hagenbach und Brilon









Aluminium front doors

Aluminium front doors with a rotary motor

Separate profile system



With the configurator design tool, Groke gives you the opportunity to preview your dream door on your home in photo-realistic quality – fro