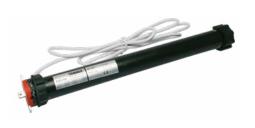

# FLEXIBLE GARAGE DOOR OPERATOR WITH SEPARATE CONTROL UNIT HOUSING

Mounted on the ceiling

Mounted at the front

Mounted at the rear