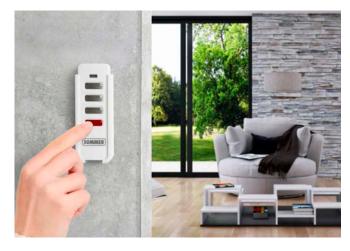

# **SECURITY**

Photo-electric switches
Safety light curtains
Warning light

Accessories